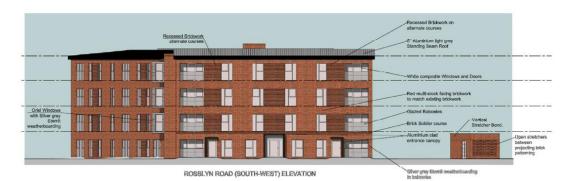

### 3 – Elevations

|                                |  |   |   | Recessed Brickwork on alternate courses |   |    |          |   |            |   |     |                      | ΠΠ |  |
|--------------------------------|--|---|---|-----------------------------------------|---|----|----------|---|------------|---|-----|----------------------|----|--|
| Hit and miss<br>brickwork      |  | H | F |                                         |   |    | -        | H |            |   |     |                      |    |  |
|                                |  | E | F |                                         | H | H  | H        | H | H          |   | P   |                      |    |  |
| ertical<br>tretcher Bond.      |  | H | H |                                         |   | E  | H        | H | H          |   | H I |                      |    |  |
| -Bin Store                     |  |   | B | FEF                                     |   | FR | BE       | H | <b>F</b> I | T | EB  | THE                  |    |  |
| CARPARK (SOUTH-EAST) ELEVATION |  |   |   |                                         |   |    | Bernanzi |   |            |   |     | Aluzzinken sintideel |    |  |