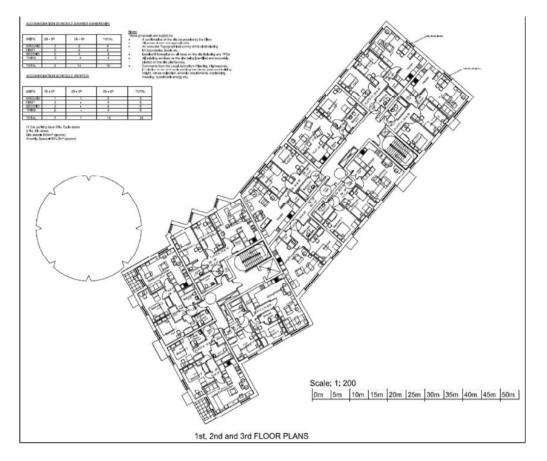

# 1 - Site layout plan



# 2 - Upper floor plans



### 3 – Elevations



|                                |  |   |   | Recessed Brickwork on alternate courses |   |    |          |   |            |   |     |                      | ΠΠ |  |
|--------------------------------|--|---|---|-----------------------------------------|---|----|----------|---|------------|---|-----|----------------------|----|--|
| Hit and miss<br>brickwork      |  | H | F |                                         |   |    | -        | H |            |   |     |                      |    |  |
|                                |  | E | F |                                         | H | H  | H        | H | H          |   | P   |                      |    |  |
| ertical<br>tretcher Bond.      |  | H | H |                                         |   | E  | H        | H |